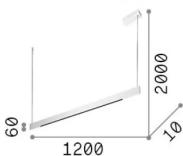

### Indoor - Systems

**Ean** 8021696336183

Item DESK ACCENT SP2 BIANCO

InstallationSystemsWarranty5 yearsGross weight2 kgVolume0.00941 m³