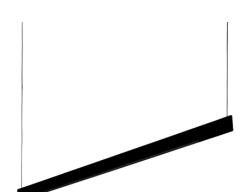

### Indoor - Systems

**Ean** 8021696336176

Item DESK ACCENT SP2 NERO

 Installation
 Systems

 Warranty
 5 years

 Gross weight
 2 kg

 Volume
 0.00941 m³

### Source info

Photobiological risk

Integrated source Integrated LED module

Repleaceable source No

Power **LED 36 W Emission** Direct + Indirect Max consuption max 36 W **Features LED** LED SMD **CCT LED** 3000 K Duration LED (t. 25°c) 30000 h CRI > 90 **SDCM** 3 Light beam 68+71° Light beam flux 4000 lm **Useful light flux** 2010 lm