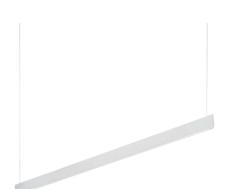

## Desk

### Indoor - Systems

**Ean** 8021696336206

Item DESK WIDE SP2 BIANCO

InstallationSystemsWarranty5 yearsGross weight2 kgVolume0.00941 m³

#### Source info

Photobiological risk

Integrated source Integrated LED module

Repleaceable source No

Power **LED 36 W Emission** Direct + Indirect Max consuption max 36 W **Features LED** LED SMD **CCT LED** 3000 K Duration LED (t. 25°c) 30000 h CRI > 90 **SDCM** 3 Light beam 71+71° Light beam flux 4000 lm **Useful light flux** 1920 lm