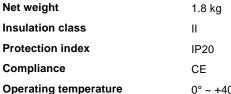

#### Indoor - Systems

Ean 8021696336190

Item DESK WIDE SP2 NERO

Installation Systems Warranty 5 years **Gross weight** 2 kg Volume 0.00941 m<sup>3</sup>

## Technical info

0° ~ +40 °C

Dimmer Non-dimmable, On-Off Power output 220-240 V AC 50/60 Hz

Power supply In-built, included

Replaceable (by qualified operators only),

electronic