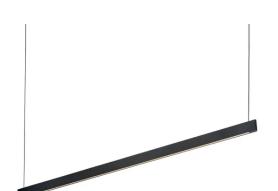

# Desk

#### Indoor - Systems

Ean 8021696336190

Item DESK WIDE SP2 NERO

Installation Systems Warranty 5 years **Gross weight** 2 kg Volume 0.00941 m<sup>3</sup>

# 200x60 1200