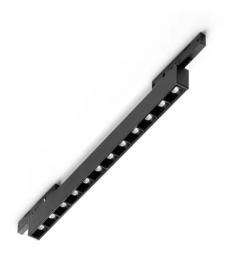

## **Technical - Systems**

Ean 8021696332734

Item DEVA ACCENT 10W BK

Installation Systems Warranty 5 years **Gross weight** 0.15 kg Volume 0.000343 m<sup>3</sup>

Accessories not included Deva profile