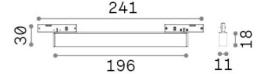

## **Technical - Systems**

Ean 8021696332734

Item DEVA ACCENT 10W BK

Installation Systems Warranty 5 years **Gross weight** 0.15 kg Volume 0.000343 m<sup>3</sup>

## Technical info

Net weight 0.14 kg Insulation class Ш **Protection index** IP20 Compliance CE

Operating temperature 0° ~ +40 °C [DO NOT COVER]

Dimmer Non-dimmable, On-Off

Power output 24 V DC

Power supply Required, remoted, not included