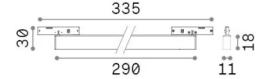

## **Technical - Systems**

Ean 8021696332710

Item DEVA ACCENT 14W BK

Installation Systems Warranty 5 years **Gross weight** 0.25 kg Volume 0.000472 m<sup>3</sup>

## Technical info

Net weight 0.23 kg Insulation class Ш **Protection index** IP20 Compliance CE

Operating temperature 0° ~ +40 °C [DO NOT COVER]

Dimmer Non-dimmable, On-Off

Power output 24 V DC

Power supply Required, remoted, not included