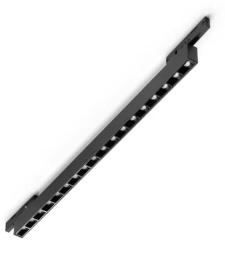

## **Technical - Systems**

Ean 8021696332710

Item DEVA ACCENT 14W BK

Installation Systems Warranty 5 years **Gross weight** 0.25 kg Volume 0.000472 m<sup>3</sup>

Accessories not included Deva profile