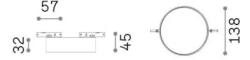

## **Technical - Systems**

 Ean
 8021696332901

 Item
 DEVA DISC 15W BK

InstallationSystemsWarranty5 yearsGross weight0.45 kgVolume0.002144 m³