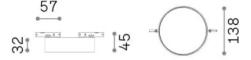

## **Technical - Systems**

Ean 8021696332918 Item DEVA DISC 15W WH

Installation Systems Warranty 5 years **Gross weight** 0.45 kg Volume 0.002144 m<sup>3</sup>

## Technical info

Net weight 0.43 kg Insulation class Ш **Protection index** IP20 Compliance CE

**Operating temperature** 0° ~ +40 °C [DO NOT COVER]

Dimmer Non-dimmable, On-Off

Power output 24 V DC

Power supply Required, remoted, not included