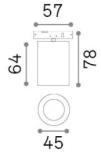

## **Technical - Systems**

**Ean** 8021696332826

Item DEVA TRACK 08W WH

InstallationSystemsWarranty5 yearsGross weight0.1 kgVolume0.000405 m³

## Technical info

Net weight0.09 kgInsulation classIIIProtection indexIP20ComplianceCE

Operating temperature  $0^{\circ} \sim +40 {\rm \ ^{\circ}C} \ [{\rm DO\ NOT\ COVER}]$ 

**Dimmer** Non-dimmable, On-Off

Power output 24 V DC

Power supply Required, remoted, not included

NO

Accessories not included Deva profile, Narrow beam optic

## Source info

Integrated source Integrated LED module

Repleaceable source Replaceable (by qualified operators only)

Power 8 W **Emission** Direct Max consuption max 8 W **Features LED** LED COB **CCT LED** 3000 K Duration LED (t. 25°c) 30000 h CRI > 90 **SDCM** 3 Light beam 30° Light beam flux 750 lm **Useful light flux** 590 lm Photobiological risk **EXEMPT**