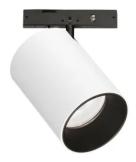

## **Technical - Systems**

**Ean** 8021696332826

Item DEVA TRACK 08W WH

InstallationSystemsWarranty5 yearsGross weight0.1 kgVolume0.000405 m³

## Technical info

Net weight0.09 kgInsulation classIIIProtection indexIP20ComplianceCE

Operating temperature  $0^{\circ} \sim +40 {\rm \ ^{\circ}C} \ [{\rm DO\ NOT\ COVER}]$ 

**Dimmer** Non-dimmable, On-Off

Power output 24 V DC

Power supply Required, remoted, not included

NO

Accessories not included Deva profile, Narrow beam optic

## Source info

Integrated source Integrated LED module

Repleaceable source Replaceable (by qualified operators only)

Power 8 W **Emission** Direct Max consuption max 8 W **Features LED** LED COB **CCT LED** 3000 K Duration LED (t. 25°c) 30000 h CRI > 90 **SDCM** 3 Light beam 30° Light beam flux 750 lm **Useful light flux** 590 lm Photobiological risk **EXEMPT**