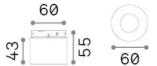

### Technical info

Net weight0.11 kgInsulation classIIIProtection indexIP20ComplianceCE

Operating temperature  $0^{\circ} \sim +40 \,^{\circ}\text{C} \,[\text{DO NOT COVER}]$ 

**Dimmer** Non-dimmable, On-Off

Power output 24 V DC

Power supply Required, remoted, not included

NO

Accessories not included Deva profile