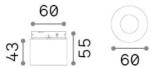

### Technical info

Net weight0.11 kgInsulation classIIIProtection indexIP20ComplianceCE

Operating temperature  $0^{\circ} \sim +40 \, ^{\circ}\text{C} \, [\text{DO NOT COVER}]$ 

**Dimmer** Non-dimmable, On-Off