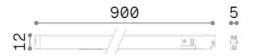

## **Technical - Systems**

Ean 8021696332895

Item DEVA WIDE INNER 16W BK

Installation Systems Warranty 5 years **Gross weight** 0.15 kg Volume 0.000376 m<sup>3</sup>

## Technical info

Net weight 0.13 kg Insulation class Ш **Protection index** IP20 Compliance CE

**Operating temperature** 0° ~ +40 °C [DO NOT COVER]

Dimmer Non-dimmable, On-Off

Power output 24 V DC

Power supply Required, remoted, not included