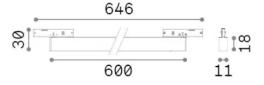

## Technical info

Net weight 0.33 kg Insulation class Ш **Protection index** IP20 Compliance CE

Operating temperature 0° ~ +40 °C [DO NOT COVER]

Dimmer Non-dimmable, On-Off

Power output 24 V DC

Power supply Required, remoted, not included