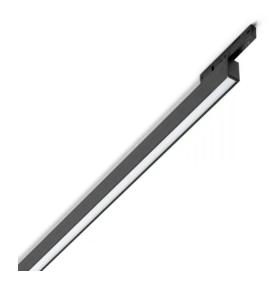

## **Technical - Systems**

Ean 8021696332802

Item DEVA WIDE OUTER 21W BK

Installation Systems Warranty 5 years **Gross weight** 0.33 kg Volume 0.001207 m<sup>3</sup>

Accessories not included Deva profile