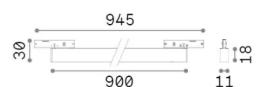

## Technical info

Net weight 0.31 kg Insulation class Ш **Protection index** IP20 Compliance CE

Operating temperature 0° ~ +40 °C [DO NOT COVER]

Dimmer Non-dimmable, On-Off

Power output 24 V DC

Power supply Required, remoted, not included