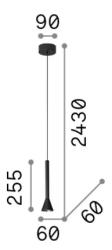

#### **Indoor - Suspensions**

Ean 8021696279770 Item **DIESIS SP NERO** Installation Suspensions Warranty 5 years **Gross weight** 0.58 kg Volume 0.00507 m<sup>3</sup>