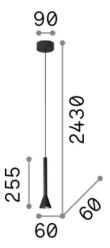

#### **Indoor - Suspensions**

Ean 8021696285122 Item DIESIS SP NICKEL Installation Suspensions Warranty 5 years **Gross weight** 0.58 kg Volume 0.00507 m<sup>3</sup>