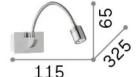

## Technical info

Net weight0.5 kgInsulation classIProtection indexIP20ComplianceCEOperating temperature $0^{\circ} \sim +40^{\circ}$ 

Operating temperature 0° ~ +40 °C

DimmerNon-dimmable, On-OffPower output220-240 V AC 50/60 Hz