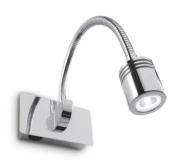

## Indoor - Wall lamps

 Ean
 8021696031460

 Item
 DYNAMO AP CROMO

InstallationWall lampsWarranty5 yearsGross weight0.65 kgVolume0.003105 m³