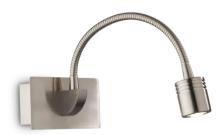

## Indoor - Wall lamps

 Ean
 8021696031477

 Item
 DYNAMO AP NICKEL

InstallationWall lampsWarranty5 yearsGross weight0.65 kgVolume0.002464 m³