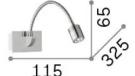

## Technical info

Net weight 0.5 kg
Insulation class |
Protection index IP20
Compliance CE

Operating temperature  $0^{\circ} \sim +40 {\,}^{\circ}\text{C}$ 

DimmerNon-dimmable, On-OffPower output220-240 V AC 50/60 Hz