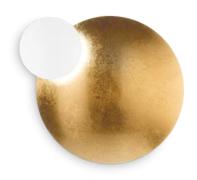

## Indoor - Wall lamps

Ean8021696259062ItemECLISSI AP BIGInstallationWall lampsWarranty5 yearsGross weight7.28 kgVolume0.07161 m³