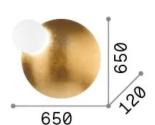

## Indoor - Wall lamps

Ean8021696259062ItemECLISSI AP BIGInstallationWall lampsWarranty5 yearsGross weight7.28 kgVolume0.07161 m³