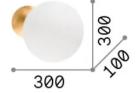

#### Indoor - Wall lamps

Ean 8021696259048 Item **ECLISSI AP SMALL** 

Installation Wall lamps Warranty 5 years **Gross weight** 1.87 kg Volume 0.01155 m<sup>3</sup>