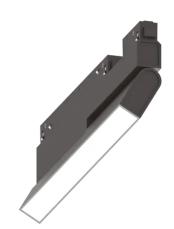

### **Technical - Systems**

**Ean** 8021696257839

Item EGO FLEXIBLE WIDE 07W 3000K ON-OFF BK

 Installation
 Systems

 Warranty
 5 years

 Gross weight
 0.77 kg

 Volume
 0.001632 m³

### **Technical info**

Net weight0.62 kgInsulation classIIIProtection indexIP20ComplianceCE

Operating temperature  $0^{\circ} \sim +40 {\,}^{\circ}\text{C}$ 

**Dimmer** Non-dimmable, On-Off

Power output 48 V DC

Power supply Required, remoted, not included

NO

Accessories not included Ego profile

### Source info

Integrated source Integrated LED module

Repleaceable source Replaceable (by qualified operators only)

 Power
 7 W

 Emission
 Direct

 Max consuption
 max 7 W

Features LED LED SMD SAMSUNG

**CCT LED** 3000 K Duration LED (t. 25°c) 50000 h CRI > 90 **SDCM** 3 Light beam 110° Light beam flux 850 lm **Useful light flux** 640 lm Photobiological risk 1