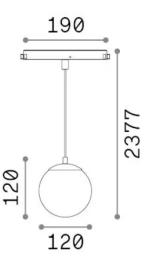

## General info

## **Technical - Systems**



Item EGO PENDANT BALL 10W 3000K ON-OFF BK

 Installation
 Systems

 Warranty
 5 years

 Gross weight
 1.15 kg

 Volume
 0.012544 m³

## Technical info

Net weight 0.9 kg
Insulation class III

Protection index IP20

Compliance CE

 $\begin{array}{lll} \mbox{Operating temperature} & 0^{\circ} \sim +40 \ ^{\circ}\mbox{C} \\ \mbox{Dimmer} & 1, \, \mbox{On-Off} \\ \mbox{Power output} & 48 \, \mbox{V DC} \\ \end{array}$ 

Power supply Required, remoted, not included

NO

Accessories not included Ego profile



## Source info

Integrated source Integrated LED module

Repleaceable source Replaceable (by qualified operators only)

Power 10 W
Emission Diffuse
Max consuption max 10 W

Features LED COB CITIZEN

 CCT LED
 3000 K

 Duration LED (t. 25°c)
 50000 h

 CRI
 > 90

 SDCM
 3

 Light beam

 Light beam flux
 1150 lm

Light beam flux 1150 lm
Useful light flux 900 lm
Photobiological risk 1