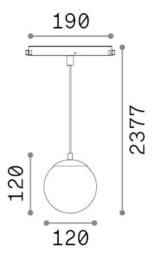

## **Technical - Systems**

Item EGO PENDANT BALL 10W 3000K ON-OFF

WH

 Installation
 Systems

 Warranty
 5 years

 Gross weight
 1.15 kg

 Volume
 0.010752 m³

## **Technical info**

Net weight0.9 kgInsulation classIIIProtection indexIP20ComplianceCE

Power supply Required, remoted, not included

NC

Accessories not included Ego profile