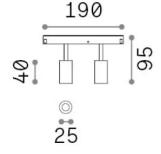

### **Technical info**

Net weight0.22 kgInsulation classIIIProtection indexIP20ComplianceCEOperating temperature $0^{\circ} \sim +40 \, ^{\circ}\text{C}$ 

Dimmer 1, DALI
Power output 48 V DC

Power supply Required, remoted, not included