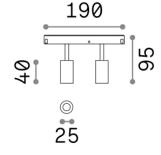

### **Technical info**

Net weight0.22 kgInsulation classIIIProtection indexIP20ComplianceCE

Operating temperature  $0^{\circ} \sim +40 {\,}^{\circ}\text{C}$ 

**Dimmer** Non-dimmable, On-Off

Power output 48 V DC