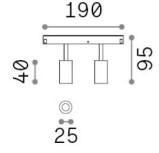

## **Technical info**

Net weight0.22 kgInsulation classIIIProtection indexIP20ComplianceCE

Operating temperature  $0^{\circ} \sim +40 {\,}^{\circ}\text{C}$ 

**Dimmer** Non-dimmable, On-Off

Power output 48 V DC