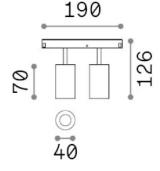

## Technical info

Net weight0.45 kgInsulation classIIIProtection indexIP20ComplianceCEOperating temperature $0^{\circ} \sim +40 \, ^{\circ}\text{C}$ 

Dimmer 1, DALI
Power output 48 V DC

Power supply Required, remoted, not included