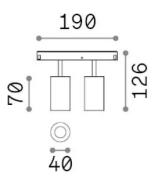

#### **Technical - Systems**

| Ean          | 8021696340265                           |
|--------------|-----------------------------------------|
| Item         | EGO TRACK DOUBLE 16W 2700K ON-OFF<br>BK |
| Installation | Systems                                 |
| Warranty     | 5 years                                 |
| Gross weight | 0.6 kg                                  |
| Volume       | 0.001872 m³                             |

## **Technical info**

| Net weight               | 0.45 kg                                                    |
|--------------------------|------------------------------------------------------------|
| Insulation class         | III                                                        |
| Protection index         | IP20                                                       |
| Compliance               | CE                                                         |
| Operating temperature    | 0° ~ +40 °C                                                |
| Dimmer                   | Non-dimmable, On-Off                                       |
| Power output             | 48 V DC                                                    |
| Power supply             | Required, remoted, not included NO                         |
| Accessories not included | Narrow or Wide beam optics, Honeycomb filters, Ego profile |