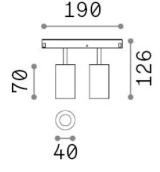

## Technical info

Net weight0.27 kgInsulation classIIIProtection indexIP20ComplianceCEOperating temperature $0^{\circ} \sim +40 \,^{\circ}\text{C}$ 

Dimmer 1, DALI
Power output 48 V DC

Power supply Required, remoted, not included