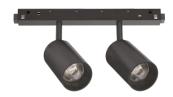

## **Technical - Systems**

**Ean** 8021696257648

Item EGO TRACK DOUBLE 16W 3000K ON-OFF

BK

InstallationSystemsWarranty5 yearsGross weight0.37 kgVolume0.001872 m³

## Source info

Integrated source Integrated LED module

Repleaceable source Replaceable (by qualified operators only)

Power 16 W
Emission Direct
Max consuption max 16 W

Features LED COB CITIZEN

**CCT LED** 3000 K Duration LED (t. 25°c) 50000 h CRI > 90 **SDCM** 3 Light beam 30° Light beam flux 1700 lm **Useful light flux** 1280 lm Photobiological risk 1