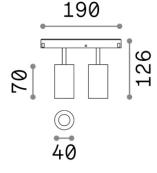

## **Technical - Systems**

**Ean** 8021696257648

Item EGO TRACK DOUBLE 16W 3000K ON-OFF

BK

InstallationSystemsWarranty5 yearsGross weight0.37 kgVolume0.001872 m³

## **Technical info**

Net weight0.27 kgInsulation classIIIProtection indexIP20ComplianceCE

Operating temperature  $0^{\circ} \sim +40 {\,}^{\circ}\text{C}$ 

**Dimmer** Non-dimmable, On-Off

Power output 48 V DC