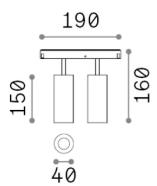

## **Technical - Systems**

**Ean** 8021696303642

Item EGO TRACK DOUBLE 24W 3000K 1-10V BK

InstallationSystemsWarranty5 yearsGross weight0.48 kgVolume0.002657 m³

## Technical info

Net weight $0.33 \, kg$ Insulation classIIIProtection indexIP20ComplianceCEOperating temperature $0^{\circ} \sim +40 \, ^{\circ} C$ 

 Dimmer
 1, 1-10V

 Power output
 48 V DC

Power supply Required, remoted, not included