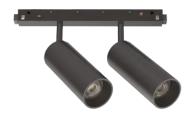

## **Technical - Systems**

**Ean** 8021696303642

Item EGO TRACK DOUBLE 24W 3000K 1-10V BK

InstallationSystemsWarranty5 yearsGross weight0.48 kgVolume0.002657 m³