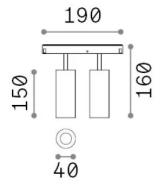

## **Technical - Systems**

**Ean** 8021696286372

Item EGO TRACK DOUBLE 24W 3000K DALI BK

InstallationSystemsWarranty5 yearsGross weight0.48 kgVolume0.002772 m³