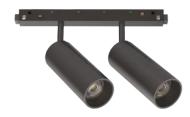

## **Technical - Systems**

**Ean** 8021696286372

Item EGO TRACK DOUBLE 24W 3000K DALI BK

InstallationSystemsWarranty5 yearsGross weight0.48 kgVolume0.002772 m³