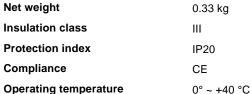

## Technical info

Dimmer 1, DALI
Power output 48 V DC

Power supply Required, remoted, not included

NO

Accessories not included Narrow or Wide beam optics, Honeycomb

filters, Ego profile

## Source info

Integrated source Integrated LED module

Repleaceable source Replaceable (by qualified operators only)

Power 24 W
Emission Direct
Max consuption max 24 W

Features LED COB CITIZEN

**CCT LED** 3000 K Duration LED (t. 25°c) 50000 h CRI > 90 **SDCM** 3 Light beam 30° Light beam flux 2300 lm Useful light flux 1680 lm Photobiological risk 1

Standby power < 0.50 W