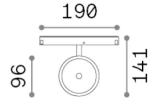

## **Technical info**

Net weight 0.48 kg
Insulation class III
Protection index IP20
Compliance CE

Operating temperature  $0^{\circ} \sim +40 \,^{\circ}\text{C}$ Dimmer 1, DALI Power output 48 V DC

Power supply Required, remoted, not included