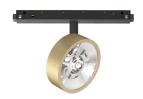

#### **Technical - Systems**

**Ean** 8021696300511

Item EGO TRACK FLAT SINGLE 09W 3000K ON-

OFF GD

InstallationSystemsGuarantee5 yearsGross weight0.38 kgVolume0.003537 m³