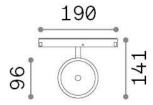

## **Technical info**

Net weight0.3 kgInsulation classIIIProtection indexIP20ComplianceCE

Operating temperature  $0^{\circ} \sim +40 \,^{\circ}\mathrm{C}$ Dimmer NO, On-Off Power output  $48 \,^{\circ}\mathrm{V}$  DC