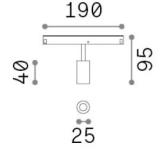

## **Technical info**

Net weight0.15 kgInsulation classIIIProtection indexIP20ComplianceCE

Operating temperature $0^{\circ} \sim +40 \,^{\circ}\text{C}$ Dimmer1, DALIPower output48 V DC

Power supply Required, remoted, not included