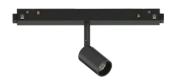

## **Technical - Systems**

**Ean** 8021696257617

Item EGO TRACK SINGLE 03W 3000K ON-OFF BK

InstallationSystemsWarranty5 yearsGross weight0.25 kgVolume0.001716 m³