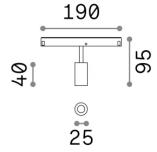

## **Technical info**

Net weight0.15 kgInsulation classIIIProtection indexIP20ComplianceCEOperating temperature $0^{\circ} \sim +40 \, ^{\circ}\text{C}$ 

operating temperature 0 ~ 740 C

**Dimmer** Non-dimmable, On-Off