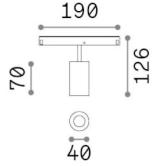

## **Technical info**

Net weight0.18 kgInsulation classIIIProtection indexIP20ComplianceCE

Operating temperature  $0^{\circ} \sim +40 {\,}^{\circ}\text{C}$ 

**Dimmer** Non-dimmable, On-Off

Power output 48 V DC