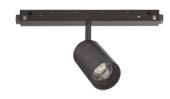

## **Technical - Systems**

**Ean** 8021696340388

Item EGO TRACK SINGLE 08W 2700K ON-OFF BK

InstallationSystemsWarranty5 yearsGross weight0.33 kgVolume0.001794 m³

## **Technical info**

Net weight0.18 kgInsulation classIIIProtection indexIP20ComplianceCE

Operating temperature  $0^{\circ} \sim +40 {\,}^{\circ}\text{C}$ 

**Dimmer** Non-dimmable, On-Off

Power output 48 V DC

## Source info

Integrated source Integrated LED module

Repleaceable source Replaceable (by qualified operators only)

Power 8 W
Emission Direct
Max consuption max 8 W

Features LED COB CITIZEN

**CCT LED** 2700 K Duration LED (t. 25°c) 50000 h CRI > 90 **SDCM** 3 Light beam 30° Light beam flux 700 lm **Useful light flux** 530 lm Photobiological risk 1