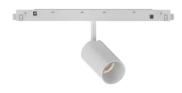

### **Technical - Systems**

**Ean** 8021696286426

Item EGO TRACK SINGLE 08W 3000K DALI WH

 Installation
 Systems

 Warranty
 5 years

 Gross weight
 0.3 kg

 Volume
 0.001794 m³

## Technical info

 Dimmer
 1, DALI

 Power output
 48 V DC

Power supply Required, remoted, not included

NO

Accessories not included Narrow or Wide beam optics, Honeycomb

filters, Ego profile

### Source info

Integrated source Integrated LED module

Repleaceable source Replaceable (by qualified operators only)

Power 8 W
Emission Direct
Max consuption max 8 W

Features LED COB CITIZEN

**CCT LED** 3000 K Duration LED (t. 25°c) 50000 h CRI > 90 **SDCM** 3 Light beam 30° Light beam flux 850 lm Useful light flux 640 lm Photobiological risk 1