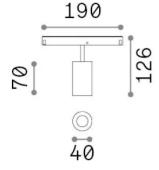

### **Technical - Systems**

**Ean** 8021696286426

Item EGO TRACK SINGLE 08W 3000K DALI WH

 Installation
 Systems

 Warranty
 5 years

 Gross weight
 0.3 kg

 Volume
 0.001794 m³

## Technical info

 Dimmer
 1, DALI

 Power output
 48 V DC

Power supply Required, remoted, not included

NO

Accessories not included Narrow or Wide beam optics, Honeycomb

filters, Ego profile

### Source info

Integrated source Integrated LED module

Repleaceable source Replaceable (by qualified operators only)

Power 8 W
Emission Direct
Max consuption max 8 W

Features LED COB CITIZEN

**CCT LED** 3000 K Duration LED (t. 25°c) 50000 h CRI > 90 **SDCM** 3 Light beam 30° Light beam flux 850 lm Useful light flux 640 lm Photobiological risk 1