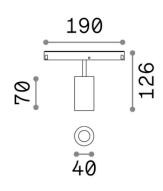

### **Technical info**

| Net weight               | 0.2 kg                                                     |
|--------------------------|------------------------------------------------------------|
| Insulation class         | III                                                        |
| Protection index         | IP20                                                       |
| Compliance               | CE                                                         |
| Operating temperature    | 0° ~ +40 °C                                                |
| Dimmer                   | Non-dimmable, On-Off                                       |
| Power output             | 48 V DC                                                    |
| Power supply             | Required, remoted, not included NO                         |
| Accessories not included | Narrow or Wide beam optics, Honeycomb filters, Ego profile |

| Integrated LED module                     |
|-------------------------------------------|
| Replaceable (by qualified operators only) |
| 8 W                                       |
| Direct                                    |
| max 8 W                                   |
| LED COB CITIZEN                           |
| 3000 K                                    |
| 50000 h                                   |
| > 90                                      |
| 3                                         |
| 30°                                       |
| 850 lm                                    |
| 640 lm                                    |
| 1                                         |
|                                           |