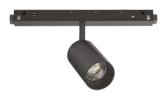

## Ego

#### **Technical - Systems**

| Ean          | 8021696257631                        |
|--------------|--------------------------------------|
| Item         | EGO TRACK SINGLE 08W 3000K ON-OFF BK |
| Installation | Systems                              |
| Warranty     | 5 years                              |
| Gross weight | 0.3 kg                               |
| Volume       | 0.001794 m³                          |