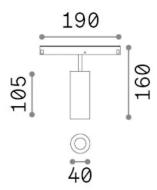

## **Technical - Systems**

**Ean** 8021696340401

Item EGO TRACK SINGLE 12W 2700K DALI BK

InstallationSystemsWarranty5 yearsGross weight0.35 kgVolume0.001716 m³

## Technical info

Net weight0.2 kgInsulation classIIIProtection indexIP20ComplianceCEOperating temperature $0^{\circ} \sim +40 \, ^{\circ}\text{C}$ 

Dimmer 1, DALI

Power output 48 V DC

Power supply Required, remoted, not included