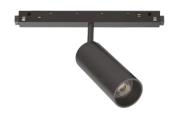

## **Technical - Systems**

**Ean** 8021696340401

Item EGO TRACK SINGLE 12W 2700K DALI BK

InstallationSystemsWarranty5 yearsGross weight0.35 kgVolume0.001716 m³

## Source info

Integrated source Integrated LED module

Repleaceable source Replaceable (by qualified operators only)

Power 12 W
Emission Direct
Max consuption max 12 W

Features LED COB CITIZEN

**CCT LED** 2700 K Duration LED (t. 25°c) 50000 h CRI > 90 **SDCM** 3 Light beam 30° Light beam flux 1050 lm **Useful light flux** 760 lm Photobiological risk 1