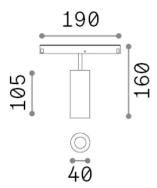

## Technical info

Net weight0.3 kgInsulation classIIIProtection indexIP20ComplianceCEOperating temperature $0^{\circ} \sim +40 \, ^{\circ}\text{C}$ 

Dimmer 1, 1-10V Power output 48 V DC

Power supply Required, remoted, not included