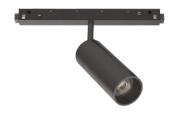

## **Technical - Systems**

**Ean** 8021696303703

Item EGO TRACK SINGLE 12W 3000K 1-10V BK

InstallationSystemsWarranty5 yearsGross weight0.4 kgVolume0.001716 m³

## Source info

Integrated source Integrated LED module

Repleaceable source Replaceable (by qualified operators only)

Power 12 W
Emission Direct
Max consuption max 12 W

Features LED COB CITIZEN

**CCT LED** 3000 K Duration LED (t. 25°c) 50000 h CRI > 90 **SDCM** 3 Light beam 30° Light beam flux 1150 lm **Useful light flux** 840 lm Photobiological risk 1