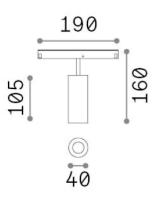

#### **Technical - Systems**

| Ean          | 8021696286433                      |
|--------------|------------------------------------|
| Item         | EGO TRACK SINGLE 12W 3000K DALI BK |
| Installation | Systems                            |
| Warranty     | 5 years                            |
| Gross weight | 0.4 kg                             |
| Volume       | 0.001716 m³                        |

### **Technical info**

| Net weight               | 0.3 kg                                                     |
|--------------------------|------------------------------------------------------------|
| Insulation class         | 111                                                        |
| Protection index         | IP20                                                       |
| Compliance               | CE                                                         |
| Operating temperature    | 0° ~ +40 °C                                                |
| Dimmer                   | 1, DALI                                                    |
| Power output             | 48 V DC                                                    |
| Power supply             | Required, remoted, not included NO                         |
| Accessories not included | Narrow or Wide beam optics, Honeycomb filters, Ego profile |