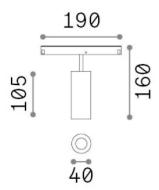

### **Technical - Systems**

**Ean** 8021696286440

Item EGO TRACK SINGLE 12W 3000K DALI WH

InstallationSystemsWarranty5 yearsGross weight0.4 kgVolume0.001716 m³