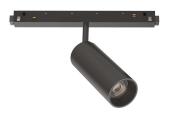

# Ego

operators only)

#### **Technical - Systems**

| Ean          | 8021696321967                        |
|--------------|--------------------------------------|
| Item         | EGO TRACK SINGLE 12W 4000K ON-OFF BK |
| Installation | Systems                              |
| Guarantee    | 5 years                              |
| Gross weight | 0.45 kg                              |
| Volume       | 0.001734 m³                          |