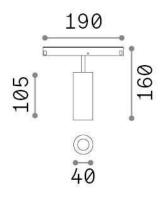

### **Technical info**

| Net weight               | 0.35 kg                            |
|--------------------------|------------------------------------|
| Insulation class         | 111                                |
| Protection index         | IP20                               |
| Compliance               | CE                                 |
| Operating temperature    | 0° ~ +40 °C                        |
| Dimmer                   | NO, On-Off                         |
| Power output             | 48 V DC                            |
| Power supply             | Required, remoted, not included NO |
| Adjustability            | vert. 0°-90° , orizz. 0°-335°      |
| Accessories not included | Honeycomb filter, Ego profile      |