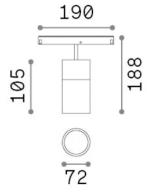

## **Technical - Systems**

**Ean** 8021696307510

Item EGO TRACK SINGLE 19W 3000K 1-10V BK

InstallationSystemsWarranty5 yearsGross weight0.95 kgVolume0.003536 m³