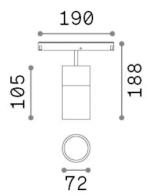

## Technical info

Net weight0.8 kgInsulation classIIIProtection indexIP20ComplianceCE

Operating temperature  $0^{\circ} \sim +40 \,^{\circ}\text{C}$ Dimmer 1, 1-10V Power output 48 V DC

Power supply Required, remoted, not included