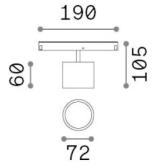

#### **Technical - Systems**

**Ean** 8021696300764

Item EGO TRACK SINGLE BIG 10W 3000K ON-

OFF BK

InstallationSystemsWarranty5 yearsGross weight0.59 kgVolume0.00252 m³

## **Technical info**

Net weight0.47 kgInsulation classIIIProtection indexIP20ComplianceCE

Operating temperature  $0^{\circ} \sim +40 {\,}^{\circ}\text{C}$ 

**Dimmer** Non-dimmable, On-Off

Power output 48 V DC