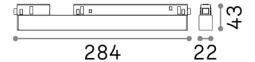

## General info

## **Technical - Systems**

**Ean** 8021696257709

Item EGO WIDE 07W 3000K ON-OFF BK

InstallationSystemsWarranty5 yearsGross weight0.29 kgVolume0.001085 m³

## **Technical info**

Net weight0.2 kgInsulation classIIIProtection indexIP20ComplianceCE

Operating temperature  $0^{\circ} \sim +40 {\,}^{\circ}\text{C}$ 

**Dimmer** Non-dimmable, On-Off

Power output 48 V DC

Power supply Required, remoted, not included

NO

Accessories not included Ego profile



## Source info

Integrated source Integrated LED module

Repleaceable source Replaceable (by qualified operators only)

 Power
 7 W

 Emission
 Direct

 Max consuption
 max 7 W

Features LED LED SMD SAMSUNG

**CCT LED** 3000 K Duration LED (t. 25°c) 50000 h CRI > 90 **SDCM** 3 Light beam 110° Light beam flux 850 lm Useful light flux 640 lm Photobiological risk 1