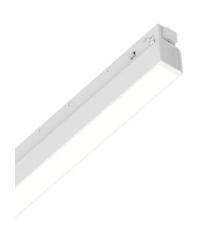

## **Technical - Systems**

Ean 8021696283036

Item EGO WIDE 13W 3000K ON-OFF WH

Installation Systems Warranty 5 years **Gross weight** 0.66 kg Volume 0.0018 m<sup>3</sup>

## Technical info

Net weight 0.5 kg Insulation class Ш **Protection index** IP20 Compliance CE

Operating temperature 0° ~ +40 °C

Dimmer Non-dimmable, On-Off

Power output 48 V DC

Power supply Required, remoted, not included

## Source info

Integrated source Integrated LED module

Repleaceable source Replaceable (by qualified operators only)

Power 13 W **Emission** Direct Max consuption max 13 W

**Features LED** LED SMD SAMSUNG

**CCT LED** 3000 K Duration LED (t. 25°c) 50000 h CRI > 90 **SDCM** 3 Light beam 110° Light beam flux 1700 lm **Useful light flux** 1330 lm Photobiological risk 1