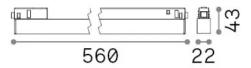

## Technical info

Net weight 0.5 kg Insulation class Ш **Protection index** IP20 Compliance CE

Operating temperature 0° ~ +40 °C

Dimmer Non-dimmable, On-Off

Power output 48 V DC

Power supply Required, remoted, not included