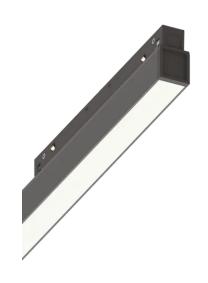

## General info

**Technical - Systems** 

| Ean          | 8021696340623                |
|--------------|------------------------------|
| Item         | EGO WIDE 26W 2700K ON-OFF BK |
| Installation | Systems                      |
| Warranty     | 5 years                      |
| Gross weight | 1.05 kg                      |
| Volume       | 0.00348 m³                   |