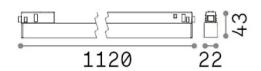

## General info

**Technical - Systems** 

| Ean          | 8021696340623                |
|--------------|------------------------------|
| Item         | EGO WIDE 26W 2700K ON-OFF BK |
| Installation | Systems                      |
| Warranty     | 5 years                      |
| Gross weight | 1.05 kg                      |
| Volume       | 0.00348 m³                   |

## **Technical info**

| Net weight               | 0.9 kg                          |
|--------------------------|---------------------------------|
| Insulation class         | III                             |
| Protection index         | IP20                            |
| Compliance               | CE                              |
| Operating temperature    | 0° ~ +40 °C                     |
| Dimmer                   | Non-dimmable, On-Off            |
| Power output             | 48 V DC                         |
| Power supply             | Required, remoted, not included |
|                          | NO                              |
| Accessories not included | Ego profile                     |